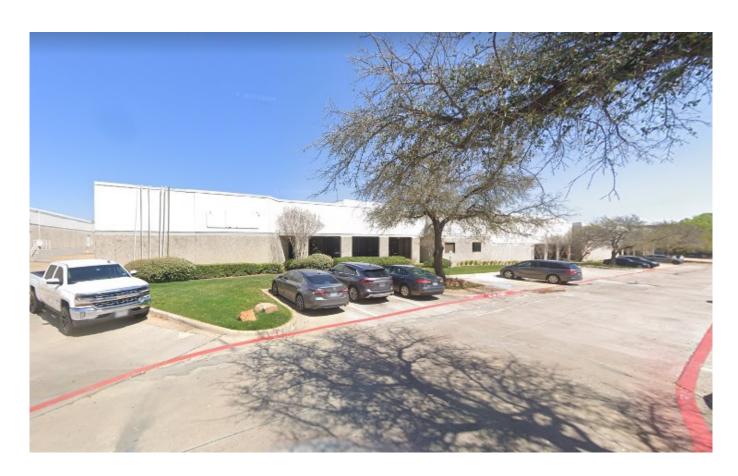

## Distribution - E DFW Air/Las Colinas Submarket Irving, TX 75038

3245 W. Story Rd., Irving, TX 75038 Industrial Warehouse/Distribution 10.000 SF

For Lease Property Type \$12/SF/YR Industrial -

Warehouse/Distribution

Property Size Lot Size

80,900 SF 5.96 Acre

Year Built Date Updated 1981 Jul 16, 2022

Las Colinas is the premier master planned community in the Dallas/Fort Worth area and is home to a host of national and international companies seeking a quality location for their customers and employees. The property is adjacent to DFW International Airport. enabling convenient access to national and international ights.